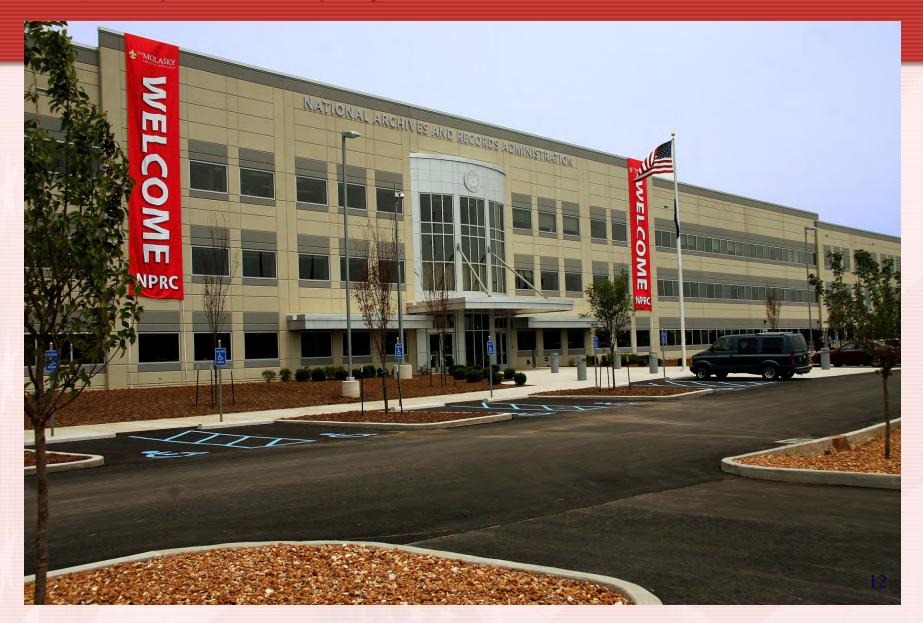

#### NPRC – 1 Archives Drive

474,500 Square Feet / Capacity: 2.3 Million Cubic Feet of Records