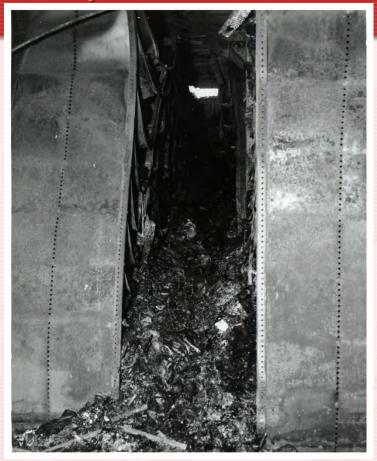

## Storage Bays

- 3 Levels of storage
- Bays 14 & 15 dedicated to Burned Records from 1973
   Fire
  - 50 F/35% RH
- Bays 9 13 areArchival Bays- 63 F/35-45% RH