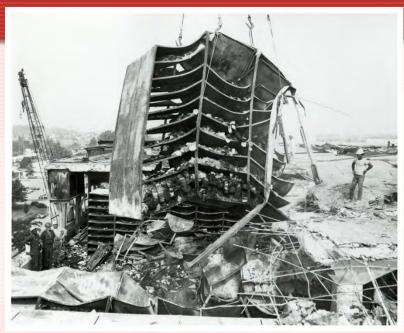

## Storage Bays

- 3 Levels of storage
- Bays 14 & 15 dedicated to Burned Records from 1973
   Fire
  - 50 F/35% RH
- Bays 9 13 areArchival Bays- 63 F/35-45% RH