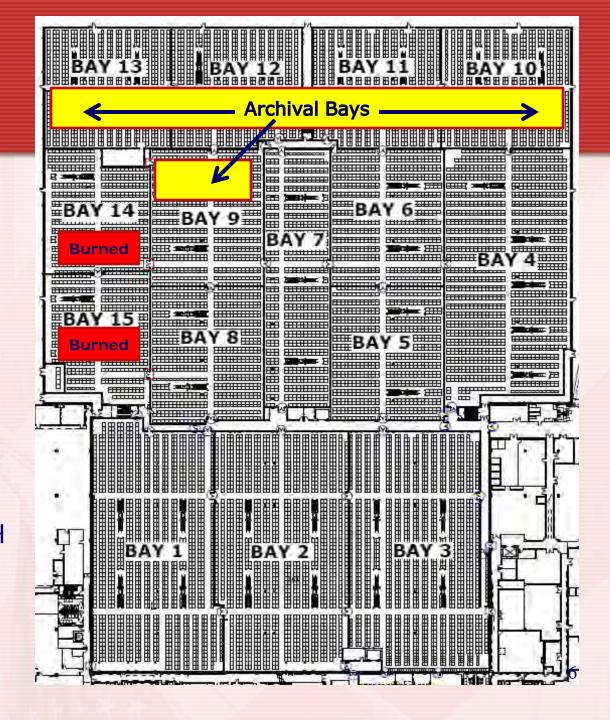

## Storage Bays

- 3 Levels of storage
- Bays 14 & 15 dedicated to Burned Records from 1973
   Fire
  - 50 F/35% RH
- Bays 9 13 areArchival Bays- 63 F/35-45% RH