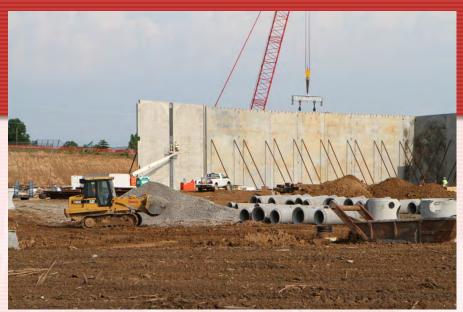

#### **Archives Drive Construction**

- 250,000 SF for records storage
  - Shelving is 29-boxes high with 2 levels of catwalk
  - Capacity for 2.3 million cubic feet of records on 385,000 shelves
  - 15 separate climate controlled storage bays
- NARAs most modern/state-of-the-art facility to-date
  - Fully complies with 36 CFR 1234 and NARA directive 1571 (archival storage)
    - 63 F temps/35%-45% RH for archival storage
    - 50 F/35% RH for burned records storage
    - Particulate & UV filtration
    - Low/No VOCs for all finishes & materials used in storage bays and archival work areas
  - Card-in/Card-out secure access to records storage areas
  - Constructed to high seismic standards for area (New Madrid Fault Zone)
  - Each storage bay is its own structure (pre-cast concrete tilt panels)
  - Sprinklers in aisles at each level of storage
  - Live fire test of shelving system resulted in 163 CF damaged/destroyed (NARA maximum 300 CF)
- Construction numbers:
  - 2,000 tons of rebar
  - 25,000 cubic yards of reinforced concrete
  - 354 separate concrete tilt-panel walls weighing from 63-160 tons each
  - 21.5 miles of fire sprinkler piping
  - 12,318 sprinkler heads

# Floor & Walls (Spring 2010)

# Building Takes Shape (Spring/Summer 2010)