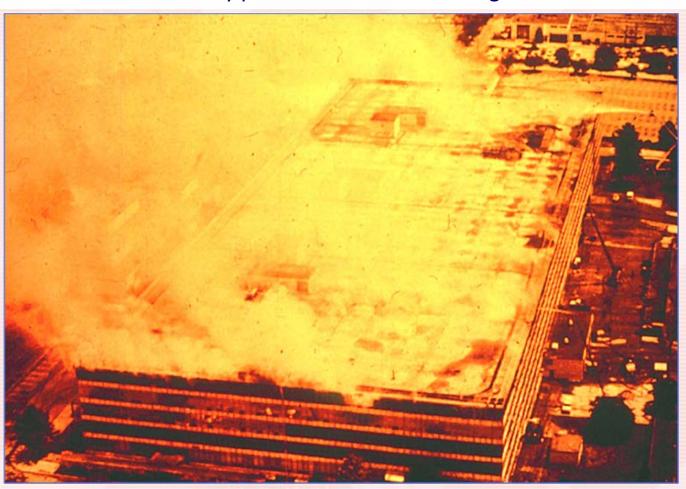

## Storage Bays

- 3 Levels of storage
- Bays 14 & 15 dedicated to Burned Records from 1973
   Fire
  - 50 F/35% RH
- Bays 9 13 areArchival Bays- 63 F/35-45% RH