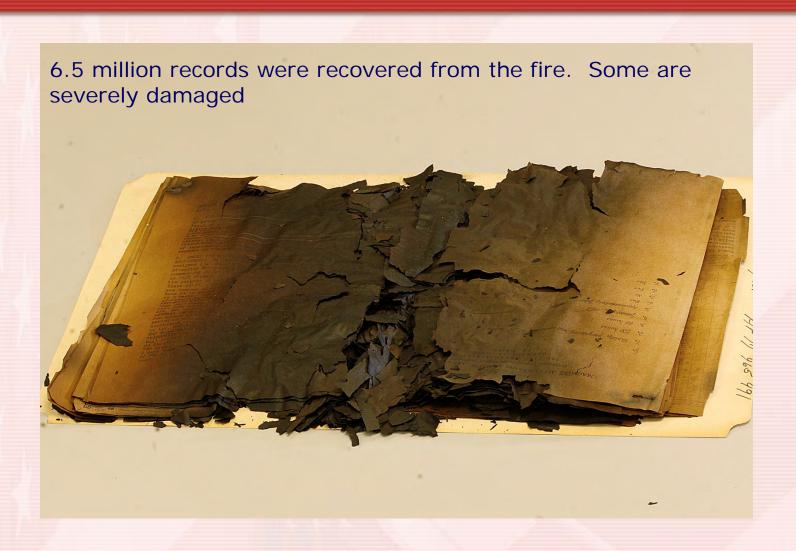

## Storage Bays

- 3 Levels of storage
- Bays 14 & 15 dedicated to Burned Records from 1973
   Fire
  - 50 F/35% RH
- Bays 9 13 areArchival Bays- 63 F/35-45% RH