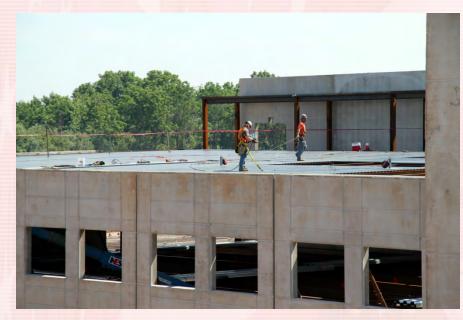

#### **Archives Drive Construction**

- 250,000 SF for records storage
  - Shelving is 29-boxes high with 2 levels of catwalk
  - Capacity for 2.3 million cubic feet of records on 385,000 shelves
  - 15 separate climate controlled storage bays
- NARAs most modern/state-of-the-art facility to-date
  - Fully complies with 36 CFR 1234 and NARA directive 1571 (archival storage)
    - 63 F temps/35%-45% RH for archival storage
    - 50 F/35% RH for burned records storage
    - Particulate & UV filtration
    - Low/No VOCs for all finishes & materials used in storage bays and archival work areas
  - Card-in/Card-out secure access to records storage areas
  - Constructed to high seismic standards for area (New Madrid Fault Zone)
  - Each storage bay is its own structure (pre-cast concrete tilt panels)
  - Sprinklers in aisles at each level of storage
  - Live fire test of shelving system resulted in 163 CF damaged/destroyed (NARA maximum 300 CF)
- Construction numbers:
  - 2,000 tons of rebar
  - 25,000 cubic yards of reinforced concrete
  - 354 separate concrete tilt-panel walls weighing from 63-160 tons each
  - 21.5 miles of fire sprinkler piping
  - 12,318 sprinkler heads

# Building Takes Shape (Spring/Summer 2010)

# Shelving & Catwalk Construction