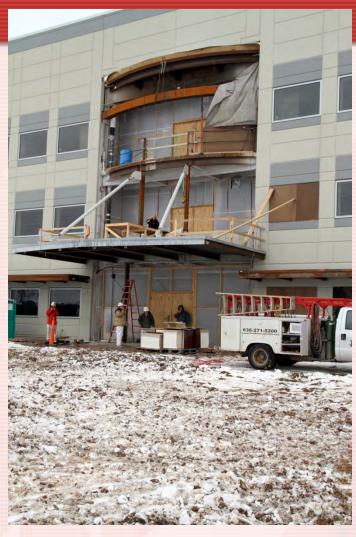

to high seismic standards for area (New Madrid Fault Zone)
  - Each storage bay is its own structure (pre-cast concrete tilt panels)
  - Sprinklers in aisles at each level of storage
  - Live fire test of shelving system resulted in 163 CF damaged/destroyed (NARA maximum 300 CF)
- Construction numbers:
  - 2,000 tons of rebar
  - 25,000 cubic yards of reinforced concrete
  - 354 separate concrete tilt-panel walls weighing from 63-160 tons each
  - 21.5 miles of fire sprinkler piping
  - 12,318 sprinkler heads

## Storage Bays

- 3 Levels of storage
- Bays 14 & 15 dedicated to Burned Records from 1973
   Fire
  - 50 F/35% RH
- Bays 9 13 areArchival Bays- 63 F/35-45% RH





# Floor & Walls (Spring 2010)





# Building Takes Shape (Spring/Summer 2010)





#### Main Entrance Construction



February 2011



April 2011

# Shelving & Catwalk Construction



#### NPRC – 1 Archives Drive

474,500 Square Feet / Capacity: 2.3 Million Cubic Feet of Records



#### Move Outcomes



- 1. Total Volume moved: 4,209,834 cubic feet
- 2. Average cubic feet moved per day:
  - Move 1: 5,594. We had to slow down on 6/26/09 to 3,100 cubic feet per day to allow for construction to be completed. At that time we were moving at an average of 7,053 CF per day!
  - Move 2: 4,200 CF per day
  - Move 3: 5,767 CF per day
- 4. Top month: March 2009: 170,020 cf (an average of 7,728 cf each work day during the month)
- 5. Mind boggling numbers:
  - Distance in miles if all 4,209,834 CF were lined up end-to-end: 996 miles or the distance from St. Louis, MO to Walt Disney World in Orlando, Florida.
  - Nu