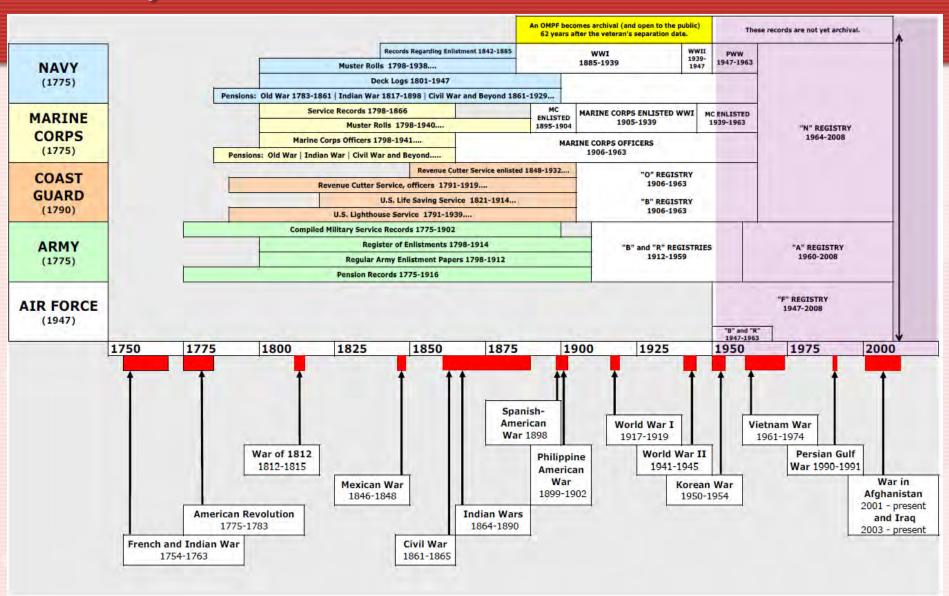

#### Records Available for Research

- National Archives at St. Louis is a personal data record series archive
  - Official Military Personnel File (OMPF)
  - Official Personnel Folder (OPF)
  - Selective Service System Registration Cards & Ledgers
  - Army Courts Martial Records
  - Current listing of holdings
    - Records are rich in genealogical material

### Military Personnel Records at NARA

#### OMPFs - Archival Date

- All OMPFs become a public, archival record 62 years to-the-day from when the veteran retired, discharged or was killed in service
- This is a rolling date...
  - (62 Today's date) = May 12, 1953
- Any record with this date of retirement, discharge or KIA or EARLIER is a public, archival record
  - Anyone can request & review or purchase a copy (subject to Freedom of Information Act (FOIA) Privacy Screening requirements
  - If a record is newer that the current archival date it has limited access
    - Veteran, Next-of-Kin, military service department, law enforcement

| Branch of Service                                      | Official Military Personnel Files,<br>Archival Holdings                                                        |
|--------------------------------------------------------|----------------------------------------------------------------------------------------------------------------|
| Army<br>(includes Army Air Corps<br>& Army Air Forces) | Enlisted discharge dates 1912 to today's date in 1953<br>Officers discharge dates 1917 to today's date in 1953 |
| Navy                                                   | Enlisted discharge dates 1885 to today's date in 1953<br>Officers discharge dates 1902 to today's date in 1953 |
| Air Force                                              | All Personnel with discharge dates 1947 to today's date in 1953                                                |
| Marine Corps                                           | All Personnel with discharge dates 1895 to today's date in 1953                                                |
| Coast Guard                                            | All Personnel with discharge dates 1898 to today's date in 1953                                                |