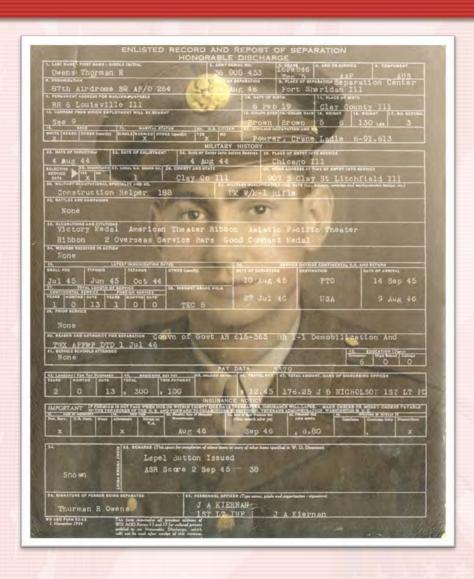

#### What is in an OMPF?

- The OMPF documents the individual's military service:
  - Date and type of enlistment/appointment
  - Duty stations and assignments
  - Training & qualifications
  - Performance reports
  - Awards and decorations received
  - Non-judicial disciplinary actions (e.g., Article 15; Letter of Reprimand)
  - Insurance
  - Emergency data
  - Administrative remarks
  - Date and type of separation/discharge/retirement (including DD Form 214, Report of Separation, or equivalent)
  - May also contain: birth certificates, marriage certificates, divorce decrees, letters, and photographs
- Detailed information about the veteran's participation in battles and their military engagements is NOT contained in the record