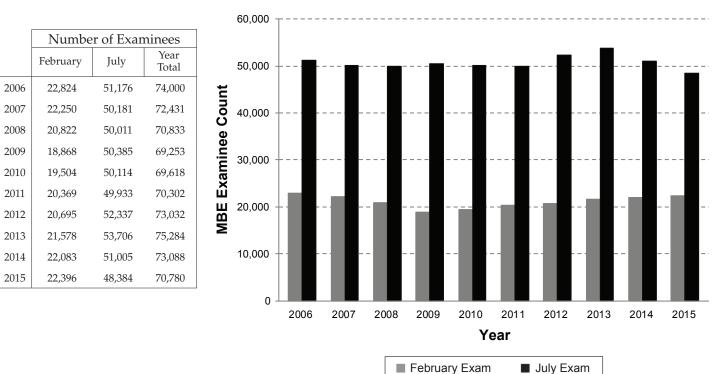

The following national data are shown for the administrations of the Multistate Bar Examination (MBE) and the Multistate Professional Responsibility Examination (MPRE):

- summary statistics,
- score distributions,
- examinee counts over a 10-year period, and
- mean scaled scores over a 10-year period.