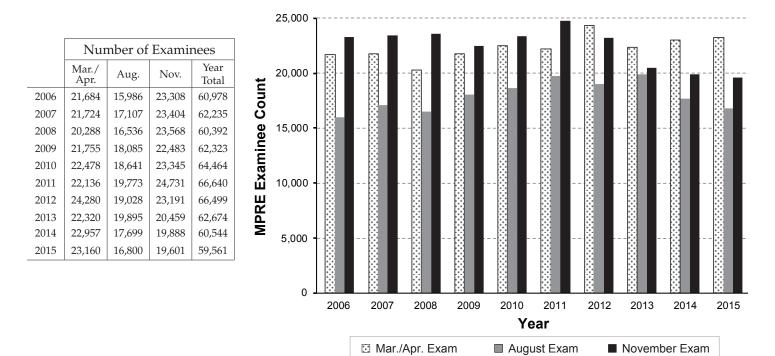

The following national data are shown for the administrations of the Multistate Bar Examination (MBE) and the Multistate Professional Responsibility Examination (MPRE):

- summary statistics,
- score distributions,
- examinee counts over a 10-year period, and
- mean scaled scores over a 10-year period.