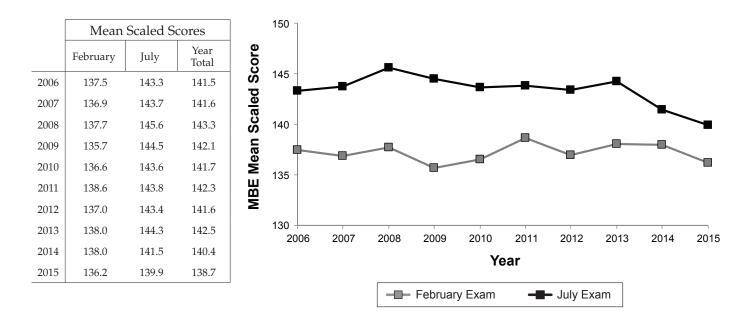

The following national data are shown for the administrations of the Multistate Bar Examination (MBE) and the Multistate Professional Responsibility Examination (MPRE):

- summary statistics,
- score distributions,
- examinee counts over a 10-year period, and
- mean scaled scores over a 10-year period.