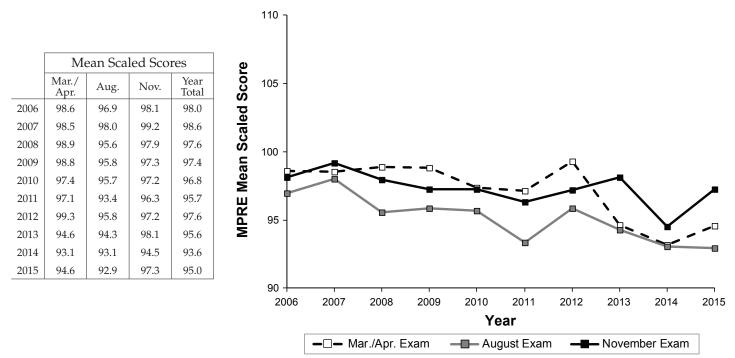

The following national data are shown for the administrations of the Multistate Bar Examination (MBE) and the Multistate Professional Responsibility Examination (MPRE):

- summary statistics,
- score distributions,
- examinee counts over a 10-year period, and
- mean scaled scores over a 10-year period.