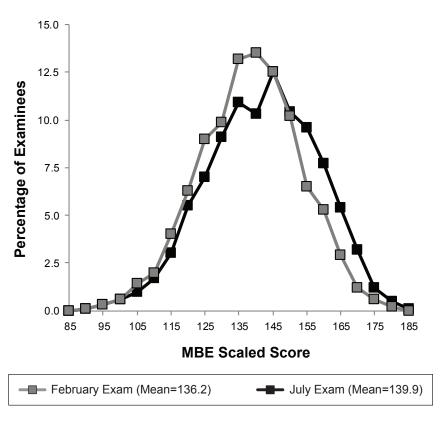

The following national data are shown for the administrations of the Multistate Bar Examination (MBE) and the Multistate Professional Responsibility Examination (MPRE):

- summary statistics,
- score distributions,
- examinee counts over a 10-year period, and
- mean scaled scores over a 10-year period.