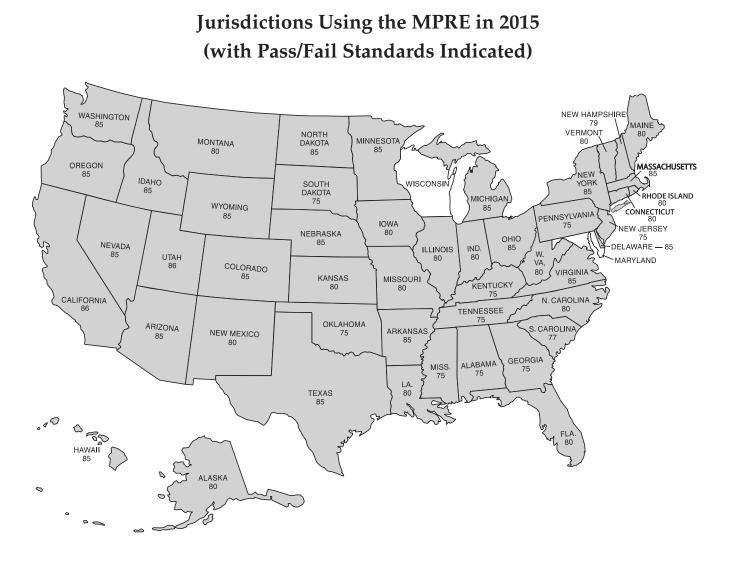

The following national data are shown for the administrations of the Multistate Bar Examination (MBE) and the Multistate Professional Responsibility Examination (MPRE):

- summary statistics,
- score distributions,
- examinee counts over a 10-year period, and
- mean scaled scores over a 10-year period.