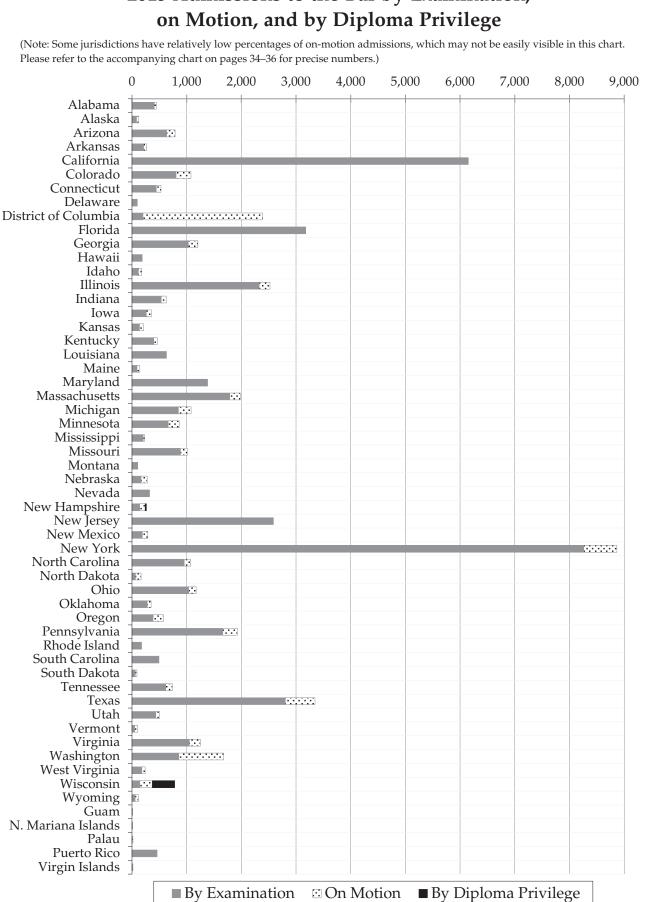

Also included are the following:

- a chart showing a longitudinal view of bar passage rates, both overall and for first-time takers, over a 10-year period;
- a five-year snapshot, by jurisdiction, of the number of persons admitted to the bar by examination, on motion, by transferred Uniform Bar Examination (UBE) score (data collection started by NCBE in 2013), and by diploma privilege, as well as the number of individuals licensed as foreign legal consultants; and
- a chart displaying relative admissions to the bar in 2015 by examination, on motion, and by diploma privilege.